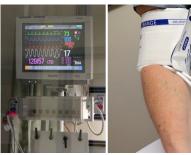

Look at this hospital bed. It has buttons on the side to make the bed move up and down, which helps the patient to feel more comfortable.

There are lots of machines and equipment in a hospital.

The doctors and nurses use the machines and medicines to help people get better.