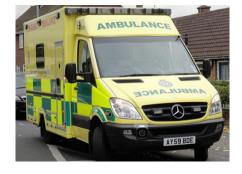

In an emergency, an ambulance is called to auickly take someone to hospital. The people on board are called **paramedics**.

Paramedics look after the person who is hurt or ill until they get to hospital.