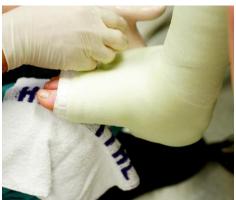

#### What Happens in a Hospital?

If you fall over, or hurt yourself badly, you might have broken a bone. At the hospital, an x-ray is taken to see if it is broken. If it is, sometimes a plaster cast is put on to help it to heal.