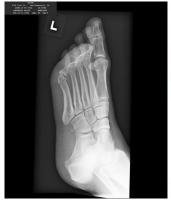

#### What Happens in a Hospital?

If you fall over, or hurt yourself badly, you might have broken a bone. At the hospital, an x-ray is taken to see if it is broken. If it is, sometimes a plaster cast is put on to help it to heal.