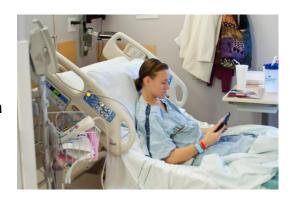

Look at this hospital bed. It has buttons on the side to make the bed move up and down, which helps the patient to feel more comfortable.

There are lots of machines and equipment in a hospital.

The doctors and nurses use the machines and medicines to help people get better.