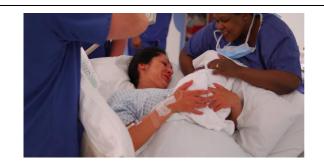

Some women have their baby in a maternity hospital. A midwife helps the woman and looks after the newborn baby.

Some people only stay in hospital for a few hours, but some people might have to stay for a night or more.